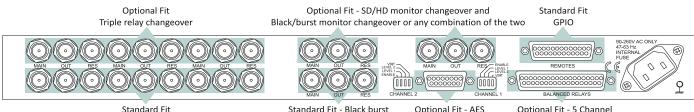

The base system accommodates one pair of main & reserve black/burst inputs for monitoring sync and burst levels as well as detection of an unlocked subcarrier/sync relationship. Additionally, a three channel relay card is included allowing switching of unbalanced auxiliary signals. A further five option boards may be fitted to service additional BB, SD/HD, TLS, AES, LTC and audio signals as required. One slot is reserved for the AES detector card, which accommodates two sets of main & reserve channels, with a further slot dedicated for the five channel unbalanced relay card.

Triple relay changeover

Standard Fit - Black burst monitor changeover

Optional Fit - AES monitor and changeover

Optional Fit - 5 Channel Balanced relay changeover